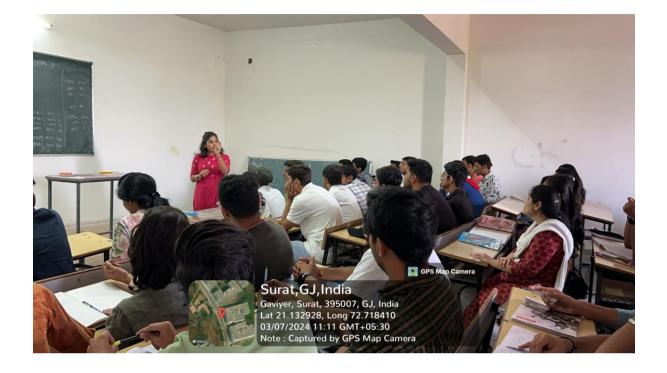

Our Dean of Research and Development, Dr. Mita Paunwala, motivated the students and provided examples to stimulate idea generation. The program was successfully concluded under the guidance and motivation of the Head of the Information Technology Department and the Head of the Electronics and Communication Department.

We express our gratitude to all our speakers for their invaluable guidance to the students. Below are a few glimpses of the program.

**Participants:** There are a total of 64 attendees who participated in this event and enhance their knowledge.