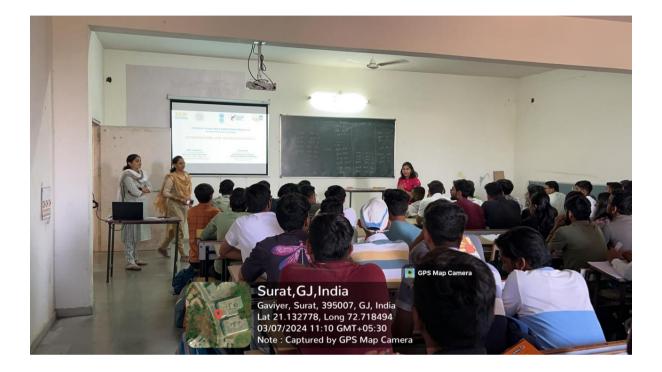

A sensitization program was jointly organized by the Department of Information Technology and the Department of Electronics and Communication. The program commenced at 11:00 AM with an introductory speech by Dr. Ankita Devdhara. She spoke about idea

We express our gratitude to all our speakers for their invaluable guidance to the students. Below are a few glimpses of the program.

**Participants:** There are a total of 64 attendees who participated in this event and enhance their knowledge.